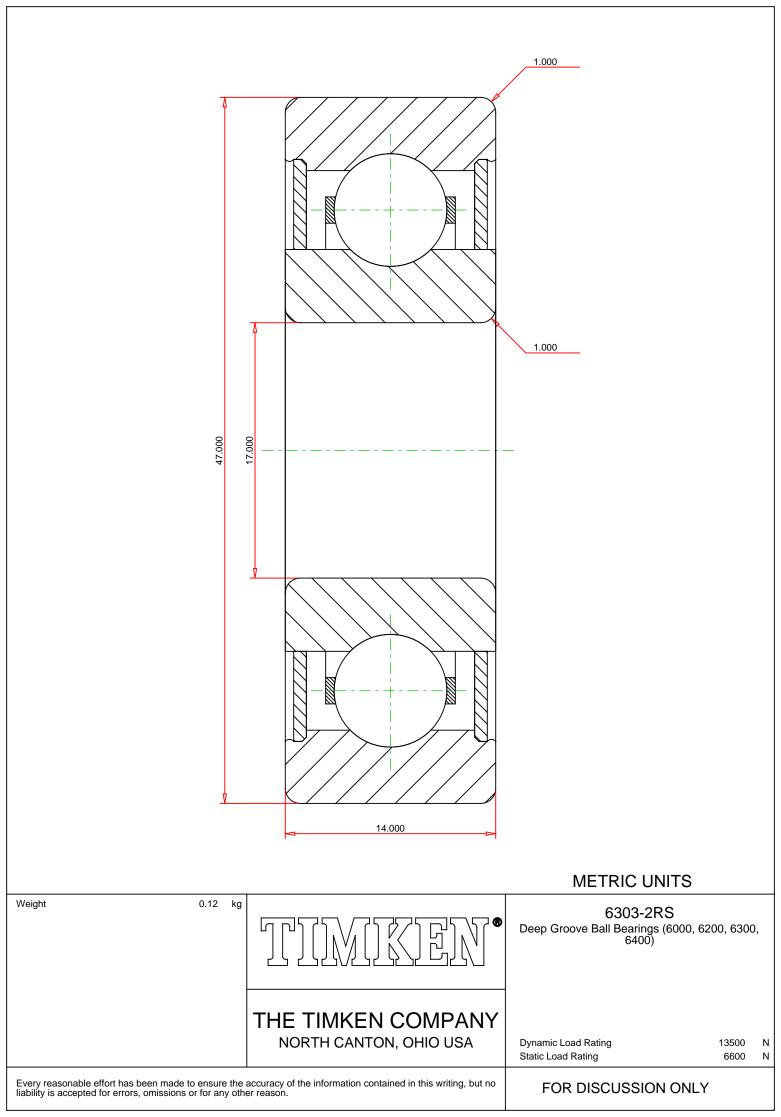

## Specifications | Dimensions | Basic Load Ratings | Factors

| Specifications – |              |               |  |
|------------------|--------------|---------------|--|
|                  |              |               |  |
|                  | Clearance    | C0 (Normal)   |  |
|                  | Bore Size d  | 17.000 mm     |  |
|                  | Features     | Contact Seals |  |
|                  | Bearing Type | Standard DGBB |  |
|                  | Weight       | 0.120 Kg      |  |

## Dimensions

|                      | Radius Rs min            | 1.000 mm  |  |
|----------------------|--------------------------|-----------|--|
| Basic Load Ratings – |                          |           |  |
|                      | Cr - Dynamic Load Rating | 13.6 kN   |  |
|                      | COr - Static Load Rating | 6.6 kN    |  |
| Fac                  | tors                     | _         |  |
|                      | Grease Reference Speed   | 15000 rpm |  |
|                      | Oil Reference Speed      | 22000 rpm |  |